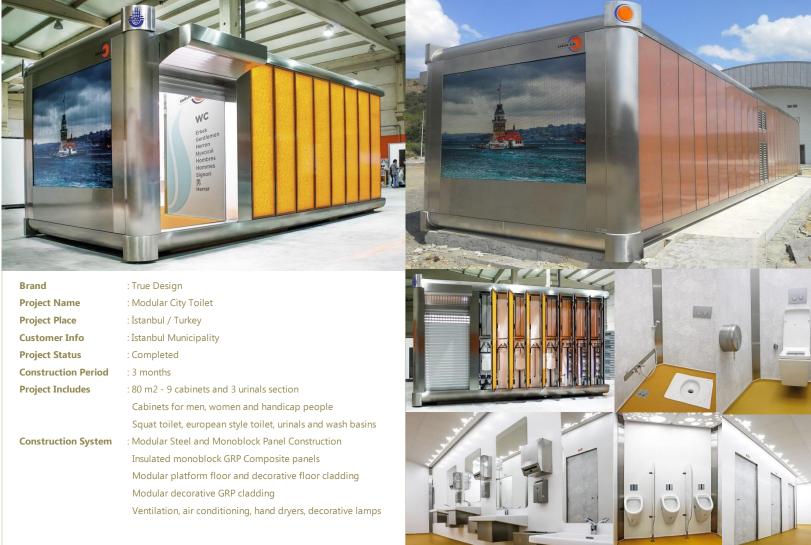

| Brand                      | : True Design                                        |
|----------------------------|------------------------------------------------------|
| Project Name               | : Mobile Trailer City Toilet                         |
| Project Place              | : İstanbul / Turkey                                  |
| Customer Info              | : İstanbul Municipality                              |
| Project Status             | : Completed                                          |
| <b>Construction Period</b> | : 3 months                                           |
| Project Includes           | : 16 m2 - 4 cabinets                                 |
|                            | Cabinets for men and women                           |
|                            | European style toilet and wash basins                |
| <b>Construction System</b> | : Modular Steel and Monoblock Panel Construction     |
|                            | Insulated monoblock GRP Composite panels             |
|                            | Modular platform floor and decorative floor cladding |
|                            | Modular decorative GRP cladding                      |
|                            | Air conditioning, hand dryers, decorative lamps      |
|                            | Jenerator, clean and waster water tanks              |
|                            |                                                      |

10

**Construction System** 

: Modular Steel and Monoblock Panel Construction Insulated monoblock GRP Composite panels

Air conditioning, hand dryers, decorative lamps Jenerator, clean and waster water tanks

Modular decorative GRP cladding

Modular platform floor and decorative floor cladding

| Brand                      | : True Design                                        |
|----------------------------|------------------------------------------------------|
| Project Name               | : Mobile Truck City Toilet                           |
| Project Place              | : İzmir / Turkey                                     |
| Customer Info              | : İzmir Municipality                                 |
| Project Status             | : Completed                                          |
| <b>Construction Period</b> | : 2 months                                           |
| Project Includes           | : 7 m2                                               |
|                            | Single cabinet                                       |
|                            | European style toilet and wash basin                 |
| Construction System        | : Modular Steel Construction                         |
|                            | Modular platform floor and decorative floor cladding |
|                            | Interior stainless steel cladding                    |
|                            | Exterior stainless steel and aluminium wood cladding |
|                            | Ventilation, hand dryers, decorative lamps           |
|                            |                                                      |