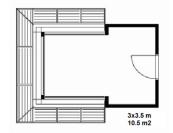

# **TOILET (TWO CABINETS)**

WC

111

1=

| Brand               | : True Design                                                 |
|---------------------|---------------------------------------------------------------|
| Project Name        | : Modular City Toilet                                         |
| Project Place       | : General concept                                             |
| Customer Info       | : General concept                                             |
| Project Status      | : Concept projects are completed                              |
| Construction Period | : Depends on size and quantity                                |
| Project Includes    | : 9 m2 - two cabinets                                         |
|                     | Options for squat and european style toilet                   |
|                     | Wash basins                                                   |
| Construction System | : Modular Steel Construction                                  |
|                     | Decorative and insulated                                      |
|                     | Fiber cement, glass, aluminium exterior cladding options      |
|                     | Fiber cement, GRP, stainless steel interior cladding options  |
|                     | Aluminium, stainless steel and ceramic floor cladding options |
|                     |                                                               |