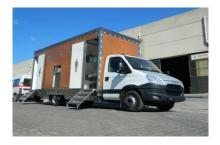

10

**Construction System** 

: Modular Steel and Monoblock Panel Construction Insulated monoblock GRP Composite panels

Air conditioning, hand dryers, decorative lamps Jenerator, clean and waster water tanks

Modular decorative GRP cladding

Modular platform floor and decorative floor cladding

| Brand                      | : True Design                                        |
|----------------------------|------------------------------------------------------|
| Project Name               | : Mobile Truck City Toilet                           |
| Project Place              | : İzmir / Turkey                                     |
| Customer Info              | : İzmir Municipality                                 |
| Project Status             | : Completed                                          |
| <b>Construction Period</b> | : 2 months                                           |
| Project Includes           | : 7 m2                                               |
|                            | Single cabinet                                       |
|                            | European style toilet and wash basin                 |
| Construction System        | : Modular Steel Construction                         |
|                            | Modular platform floor and decorative floor cladding |
|                            | Interior stainless steel cladding                    |
|                            | Exterior stainless steel and aluminium wood cladding |
|                            | Ventilation, hand dryers, decorative lamps           |
|                            |                                                      |