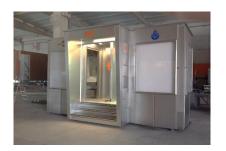

# **CAMP TOILETS**

| Brand               | : Quickit Sanitary                                 |
|---------------------|----------------------------------------------------|
| Project Name        | : Modular Camp Toilet                              |
| Project Place       | : Kilis / Turkey                                   |
| Customer Info       | : Qatar Charity and IHH JV                         |
| Project Status      | : Completed                                        |
| Construction Period | : 2 months                                         |
| Project Includes    | : 22 m2 - 7 cabinets                               |
|                     | Squat toilet, European style toilet and wash basin |
| Construction System | : Modular Steel and Sandwich Panel Construction    |
|                     | Heavy duty steel platform and fiber cement floor   |
|                     | Special form galvanised assembly profiles          |
|                     | Decorative insulated sandwich wall panels          |
|                     | Strengthen insulated sandwich panel roof           |
|                     | Aluminium floor cladding                           |
|                     |                                                    |