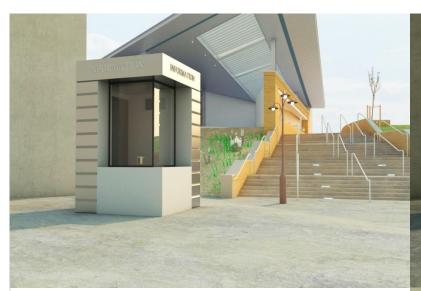

# **INFORMATION CABINETS**

| Brand                      | : True Design                                                 |
|----------------------------|---------------------------------------------------------------|
| Project Name               | : Modular Information Cabinets Concept                        |
| Project Place              | : General concept                                             |
| Customer Info              | : General concept                                             |
| Project Status             | : Concept projects are completed                              |
| <b>Construction Period</b> | : Depends on size and quantity                                |
| Project Includes           | : Different dimensions options - special production           |
| Construction System        | : Modular Steel Construction                                  |
|                            | Decorative and insulated                                      |
|                            | Fiber cement, glass, aluminium exterior cladding options      |
|                            | Fiber cement, GRP, stainless steel interior cladding options  |
|                            | Aluminium, stainless steel and ceramic floor cladding options |