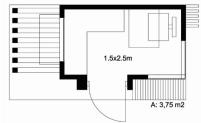

# TOILET (SINGLE CABINET)

| Brand               | : True Design                                                 |
|---------------------|---------------------------------------------------------------|
|                     | 5                                                             |
| Project Name        | : Modular City Toilet                                         |
| Project Place       | : General concept                                             |
| Customer Info       | : General concept                                             |
| Project Status      | : Concept projects are completed                              |
| Construction Period | : Depends on size and quantity                                |
| Project Includes    | : 5,5 m2 - single cabinet                                     |
|                     | Options for squat and european style toilet                   |
|                     | Wash basins                                                   |
| Construction System | : Modular Steel Construction                                  |
|                     | Decorative and insulated                                      |
|                     | Fiber cement, glass, aluminium exterior cladding options      |
|                     | Fiber cement, GRP, stainless steel interior cladding options  |
|                     | Aluminium, stainless steel and ceramic floor cladding options |
|                     |                                                               |