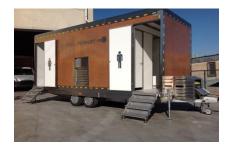

| Brand                      | : True Design                                        |
|----------------------------|------------------------------------------------------|
| Project Name               | : Mobile Trailer City Toilet                         |
| Project Place              | : İstanbul / Turkey                                  |
| Customer Info              | : İstanbul Municipality                              |
| Project Status             | : Completed                                          |
| <b>Construction Period</b> | : 3 months                                           |
| Project Includes           | : 16 m2 - 4 cabinets                                 |
|                            | Cabinets for men and women                           |
|                            | European style toilet and wash basins                |
| <b>Construction System</b> | : Modular Steel and Monoblock Panel Construction     |
|                            | Insulated monoblock GRP Composite panels             |
|                            | Modular platform floor and decorative floor cladding |
|                            | Modular decorative GRP cladding                      |
|                            | Air conditioning, hand dryers, decorative lamps      |
|                            | Jenerator, clean and waster water tanks              |
|                            |                                                      |