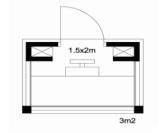

# TOILET (SINGLE CABINET)

| Brand               | : True Design                                                 |
|---------------------|---------------------------------------------------------------|
|                     | 5                                                             |
| Project Name        | : Modular City Toilet                                         |
| Project Place       | : General concept                                             |
| Customer Info       | : General concept                                             |
| Project Status      | : Concept projects are completed                              |
| Construction Period | : Depends on size and quantity                                |
| Project Includes    | : 5,5 m2 - single cabinet                                     |
|                     | Options for squat and european style toilet                   |
|                     | Wash basins                                                   |
| Construction System | : Modular Steel Construction                                  |
|                     | Decorative and insulated                                      |
|                     | Fiber cement, glass, aluminium exterior cladding options      |
|                     | Fiber cement, GRP, stainless steel interior cladding options  |
|                     | Aluminium, stainless steel and ceramic floor cladding options |
|                     |                                                               |