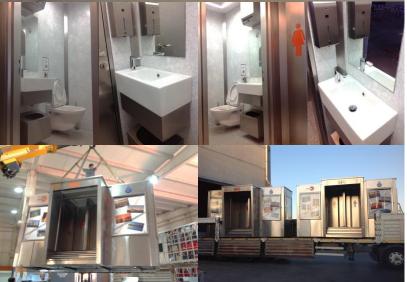

# **TOILET (TWO CABINETS)**

WC

111

1=

| Brand               | : True Design                                                 |
|---------------------|---------------------------------------------------------------|
| Project Name        | : Modular City Toilet                                         |
| Project Place       | : General concept                                             |
| Customer Info       | : General concept                                             |
| Project Status      | : Concept projects are completed                              |
| Construction Period | : Depends on size and quantity                                |
| Project Includes    | : 9 m2 - two cabinets                                         |
|                     | Options for squat and european style toilet                   |
|                     | Wash basins                                                   |
| Construction System | : Modular Steel Construction                                  |
|                     | Decorative and insulated                                      |
|                     | Fiber cement, glass, aluminium exterior cladding options      |
|                     | Fiber cement, GRP, stainless steel interior cladding options  |
|                     | Aluminium, stainless steel and ceramic floor cladding options |
|                     |                                                               |