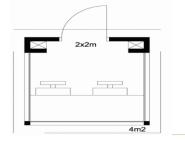

# **TOILET (TWO CABINETS)**

WC

111

1=

| Brand               | : True Design                                                 |
|---------------------|---------------------------------------------------------------|
| Project Name        | : Modular City Toilet                                         |
| Project Place       | : General concept                                             |
| Customer Info       | : General concept                                             |
| Project Status      | : Concept projects are completed                              |
| Construction Period | : Depends on size and quantity                                |
| Project Includes    | : 9 m2 - two cabinets                                         |
|                     | Options for squat and european style toilet                   |
|                     | Wash basins                                                   |
| Construction System | : Modular Steel Construction                                  |
|                     | Decorative and insulated                                      |
|                     | Fiber cement, glass, aluminium exterior cladding options      |
|                     | Fiber cement, GRP, stainless steel interior cladding options  |
|                     | Aluminium, stainless steel and ceramic floor cladding options |
|                     |                                                               |