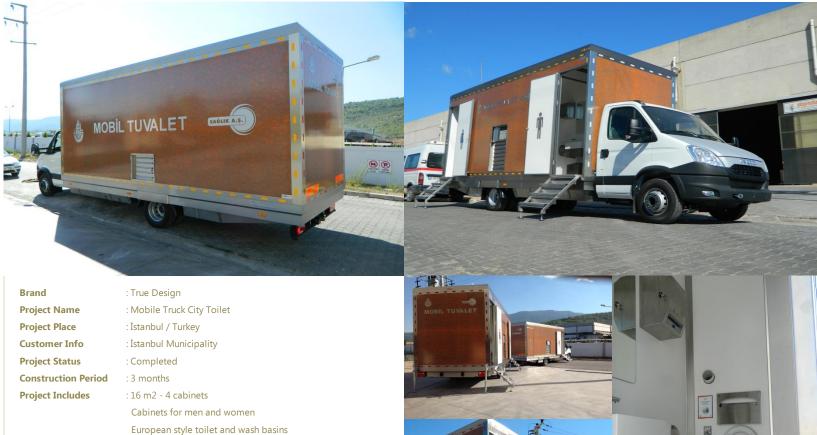

Modular decorative GRP cladding

Modular platform floor and decorative floor cladding

| Brand                      | : True Design                                        |
|----------------------------|------------------------------------------------------|
| Project Name               | : Mobile Truck City Toilet                           |
| Project Place              | : İzmir / Turkey                                     |
| Customer Info              | : İzmir Municipality                                 |
| Project Status             | : Completed                                          |
| <b>Construction Period</b> | : 2 months                                           |
| Project Includes           | : 7 m2                                               |
|                            | Single cabinet                                       |
|                            | European style toilet and wash basin                 |
| Construction System        | : Modular Steel Construction                         |
|                            | Modular platform floor and decorative floor cladding |
|                            | Interior stainless steel cladding                    |
|                            | Exterior stainless steel and aluminium wood cladding |
|                            | Ventilation, hand dryers, decorative lamps           |
|                            |                                                      |