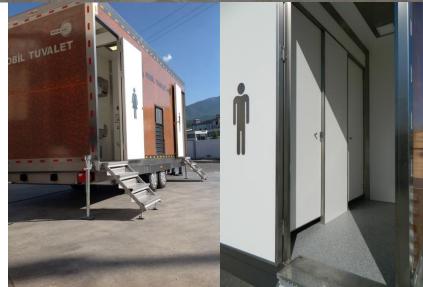

| Brand                      | : True Design                                        |
|----------------------------|------------------------------------------------------|
| Project Name               | : Mobile Trailer City Toilet                         |
| Project Place              | : İstanbul / Turkey                                  |
| Customer Info              | : İstanbul Municipality                              |
| Project Status             | : Completed                                          |
| <b>Construction Period</b> | : 3 months                                           |
| Project Includes           | : 16 m2 - 4 cabinets                                 |
|                            | Cabinets for men and women                           |
|                            | European style toilet and wash basins                |
| <b>Construction System</b> | : Modular Steel and Monoblock Panel Construction     |
|                            | Insulated monoblock GRP Composite panels             |
|                            | Modular platform floor and decorative floor cladding |
|                            | Modular decorative GRP cladding                      |
|                            | Air conditioning, hand dryers, decorative lamps      |
|                            | Jenerator, clean and waster water tanks              |
|                            |                                                      |