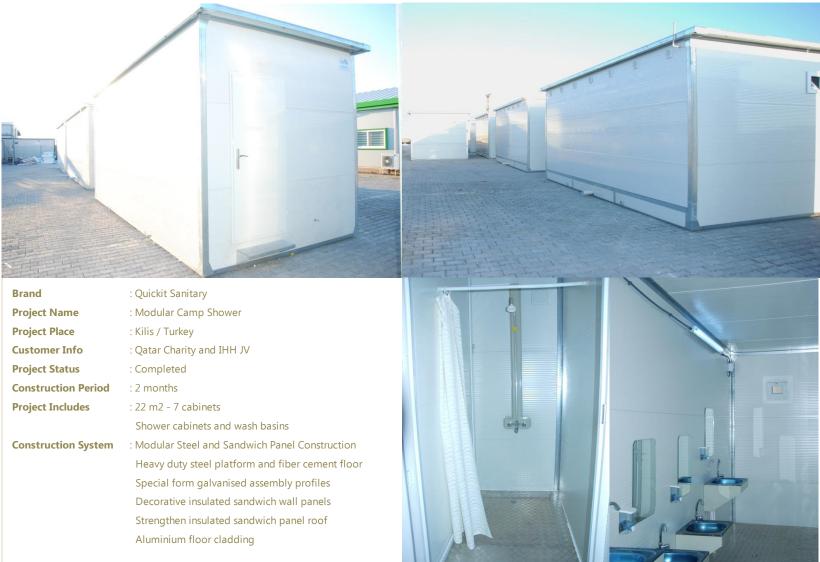

# **CAMP TOILETS**

| Brand               | : Quickit Sanitary                                 |
|---------------------|----------------------------------------------------|
| Project Name        | : Modular Camp Toilet                              |
| Project Place       | : Kilis / Turkey                                   |
| Customer Info       | : Qatar Charity and IHH JV                         |
| Project Status      | : Completed                                        |
| Construction Period | : 2 months                                         |
| Project Includes    | : 22 m2 - 7 cabinets                               |
|                     | Squat toilet, European style toilet and wash basin |
| Construction System | : Modular Steel and Sandwich Panel Construction    |
|                     | Heavy duty steel platform and fiber cement floor   |
|                     | Special form galvanised assembly profiles          |
|                     | Decorative insulated sandwich wall panels          |
|                     | Strengthen insulated sandwich panel roof           |
|                     | Aluminium floor cladding                           |
|                     |                                                    |

#### **CAMP SHOWER**