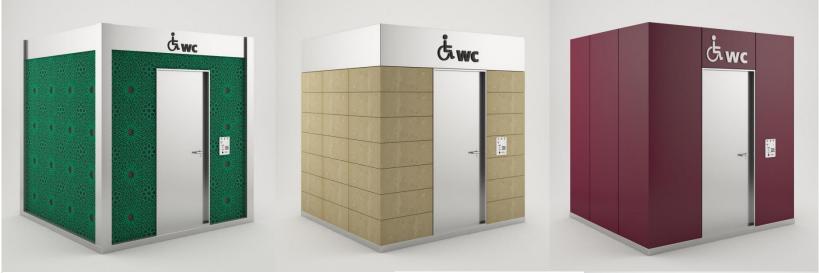

months                                         |
| Project Includes    | : 22 m2 - 7 cabinets                               |
|                     | Squat toilet, European style toilet and wash basin |
| Construction System | : Modular Steel and Sandwich Panel Construction    |
|                     | Heavy duty steel platform and fiber cement floor   |
|                     | Special form galvanised assembly profiles          |
|                     | Decorative insulated sandwich wall panels          |
|                     | Strengthen insulated sandwich panel roof           |
|                     | Aluminium floor cladding                           |
|                     |                                                    |



#### **CAMP SHOWER**





# TOILET (SINGLE CABINET)





| Brand               | : True Design                                                 |
|---------------------|---------------------------------------------------------------|
|                     | 5                                                             |
| Project Name        | : Modular City Toilet                                         |
| Project Place       | : General concept                                             |
| Customer Info       | : General concept                                             |
| Project Status      | : Concept projects are completed                              |
| Construction Period | : Depends on size and quantity                                |
| Project Includes    | : 5,5 m2 - single cabinet                                     |
|