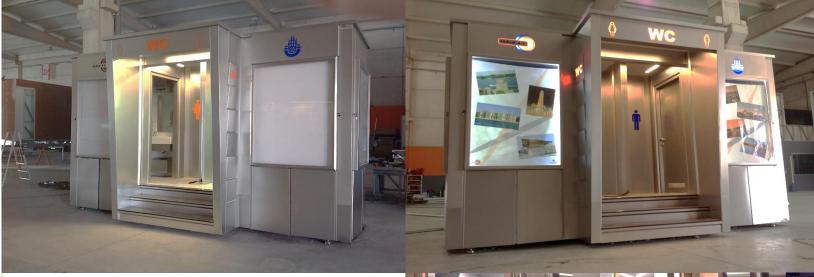

# **TOILET (TWO CABINETS)**

WC

111

1=

| Brand               | : True Design                                                 |
|---------------------|---------------------------------------------------------------|
| Project Name        | : Modular City Toilet                                         |
| Project Place       | : General concept                                             |
| Customer Info       | : General concept                                             |
| Project Status      | : Concept projects are completed                              |
| Construction Period | : Depends on size and quantity                                |
| Project Includes    | : 9 m2 - two cabinets                                         |
|                     | Options for squat and european style toilet                   |
|                     | Wash basins                                                   |
| Construction System | : Modular Steel Construction                                  |
|                     | Decorative and insulated                                      |
|                     | Fiber cement, glass, aluminium exterior cladding options      |
|                     | Fiber cement, GRP, stainless steel interior cladding options  |
|                     | Aluminium, stainless steel and ceramic floor cladding options |
|                     |                                                               |