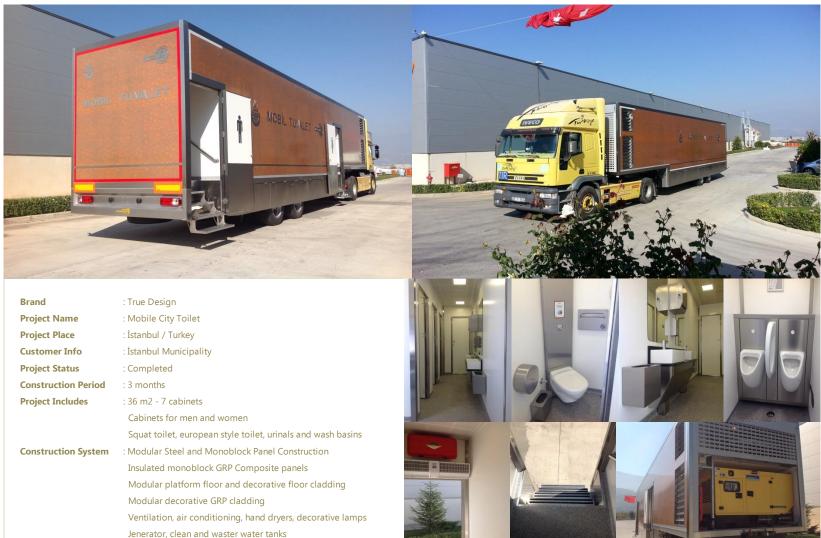

10

**Construction System** 

: Modular Steel and Monoblock Panel Construction Insulated monoblock GRP Composite panels

Air conditioning, hand dryers, decorative lamps Jenerator, clean and waster water tanks

Modular decorative GRP cladding

Modular platform floor and decorative floor cladding

| Brand                      | : True Design                                        |
|----------------------------|------------------------------------------------------|
| Project Name               | : Mobile Truck City Toilet                           |
| Project Place              | : İzmir / Turkey                                     |
| Customer Info              | : İzmir Municipality                                 |
| Project Status             | : Completed                                          |
| <b>Construction Period</b> | : 2 months                                           |
| Project Includes           | : 7 m2                                               |
|                            | Single cabinet                                       |
|                            | European style toilet and wash basin                 |
| Construction System        | : Modular Steel Construction                         |
|                            | Modular platform floor and decorative floor cladding |
|                            | Interior stainless steel cladding                    |
|                            | Exterior stainless steel and aluminium wood cladding |
|                            | Ventilation, hand dryers, decorative lamps           |
|                            |                                                      |