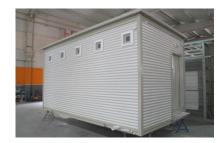

# **CAMP TOILETS**

| Brand               | : Quickit Sanitary                                 |
|---------------------|----------------------------------------------------|
| Project Name        | : Modular Camp Toilet                              |
| Project Place       | : Kilis / Turkey                                   |
| Customer Info       | : Qatar Charity and IHH JV                         |
| Project Status      | : Completed                                        |
| Construction Period | : 2 months                                         |
| Project Includes    | : 22 m2 - 7 cabinets                               |
|                     | Squat toilet, European style toilet and wash basin |
| Construction System | : Modular Steel and Sandwich Panel Construction    |
|                     | Heavy duty steel platform and fiber cement floor   |
|                     | Special form galvanised assembly profiles          |
|                     | Decorative insulated sandwich wall panels          |
|                     | Strengthen insulated sandwich panel roof           |
|                     | Aluminium floor cladding                           |
|                     |                                                    |