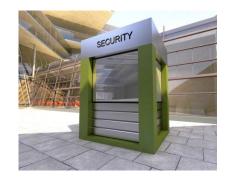

### **SECURITY CABINETS**

| Brand               | : True Design                                                 |
|---------------------|---------------------------------------------------------------|
| Project Name        | : Modular Security Cabinets Concept                           |
| Project Place       | : General concept                                             |
| Customer Info       | : General concept                                             |
| Project Status      | : Concept projects are completed                              |
| Construction Period | : Depends on size and quantity                                |
| Project Includes    | : Different dimensions options - special production           |
| Construction System | : Modular Steel Construction                                  |
|                     | Decorative and insulated                                      |
|                     | Fiber cement, glass, aluminium exterior cladding options      |
|                     | Fiber cement, GRP, stainless steel interior cladding options  |
|                     | Aluminium, stainless steel and ceramic floor cladding options |