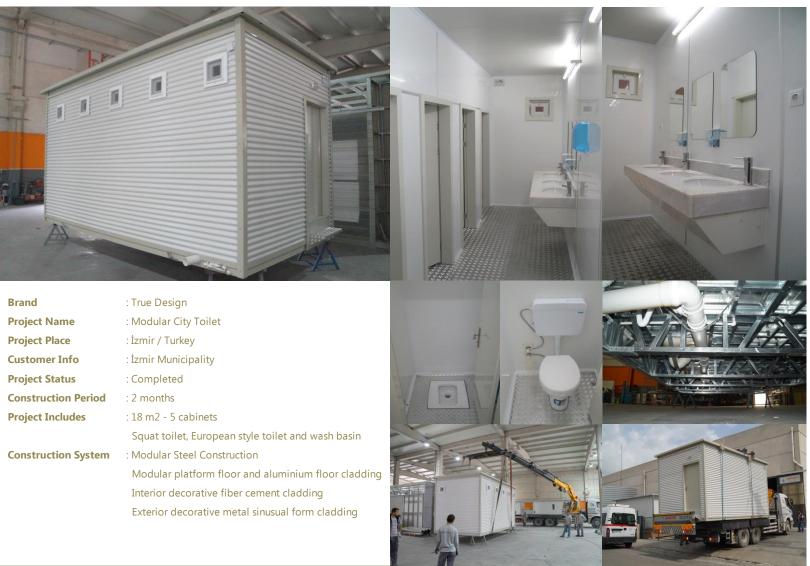

#### URBAN PROJECTS • City Furnitures • City Toilets

| Brand                      | : True Design                                                |
|----------------------------|--------------------------------------------------------------|
| Project Name               | : Modular City Toilet                                        |
| Project Place              | : İstanbul / Turkey                                          |
| Customer Info              | : İstanbul Municipality                                      |
| Project Status             | : Completed                                                  |
| <b>Construction Period</b> | : 2 months                                                   |
| Project Includes           | : 10 m2 - 2 cabinets                                         |
|                            | Cabinets for men, women                                      |
|                            | European style toilet and wash basins                        |
| Construction System        | : Modular Steel Construction                                 |
|                            | Modular platform floor and decorative floor cladding         |
|                            | Modular interior decorative GRP cladding                     |
|                            | Exterior stainless steel cladding                            |
|                            | Ventilation, air conditioning, hand dryers, decorative lamps |