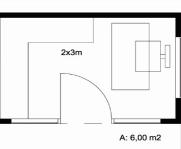

# **TOILET (TWO CABINETS)**

WC

111

1=

| Brand               | : True Design                                                 |
|---------------------|---------------------------------------------------------------|
| Project Name        | : Modular City Toilet                                         |
| Project Place       | : General concept                                             |
| Customer Info       | : General concept                                             |
| Project Status      | : Concept projects are completed                              |
| Construction Period | : Depends on size and quantity                                |
| Project Includes    | : 9 m2 - two cabinets                                         |
|                     | Options for squat and european style toilet                   |
|                     | Wash basins                                                   |
| Construction System | : Modular Steel Construction                                  |
|                     | Decorative and insulated                                      |
|                     | Fiber cement, glass, aluminium exterior cladding options      |
|                     | Fiber cement, GRP, stainless steel interior cladding options  |
|                     | Aluminium, stainless steel and ceramic floor cladding options |
|                     |                                                               |