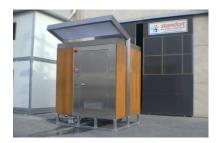

# TOILET (SINGLE CABINET)

| Brand               | : True Design                                                 |
|---------------------|---------------------------------------------------------------|
|                     | 5                                                             |
| Project Name        | : Modular City Toilet                                         |
| Project Place       | : General concept                                             |
| Customer Info       | : General concept                                             |
| Project Status      | : Concept projects are completed                              |
| Construction Period | : Depends on size and quantity                                |
| Project Includes    | : 5,5 m2 - single cabinet                                     |
|                     | Options for squat and european style toilet                   |
|                     | Wash basins                                                   |
| Construction System | : Modular Steel Construction                                  |
|                     | Decorative and insulated                                      |
|                     | Fiber cement, glass, aluminium exterior cladding options      |
|                     | Fiber cement, GRP, stainless steel interior cladding options  |
|                     | Aluminium, stainless steel and ceramic floor cladding options |
|                     |                                                               |