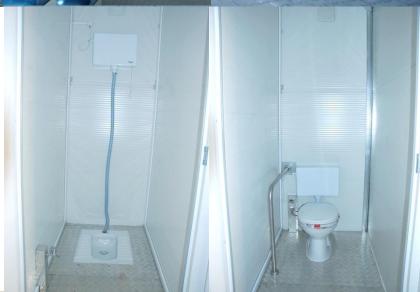

# **CAMP TOILETS**

| Brand               | : Quickit Sanitary                                 |
|---------------------|----------------------------------------------------|
| Project Name        | : Modular Camp Toilet                              |
| Project Place       | : Kilis / Turkey                                   |
| Customer Info       | : Qatar Charity and IHH JV                         |
| Project Status      | : Completed                                        |
| Construction Period | : 2 months                                         |
| Project Includes    | : 22 m2 - 7 cabinets                               |
|                     | Squat toilet, European style toilet and wash basin |
| Construction System | : Modular Steel and Sandwich Panel Construction    |
|                     | Heavy duty steel platform and fiber cement floor   |
|                     | Special form galvanised assembly profiles          |
|                     | Decorative insulated sandwich wall panels          |
|                     | Strengthen insulated sandwich panel roof           |
|                     | Aluminium floor cladding                           |
|                     |                                                    |