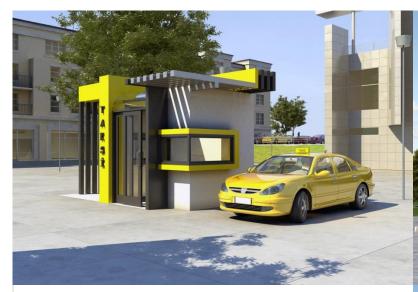

# **TAXI STOPS**

| Brand                      | : True Design                                                 |
|----------------------------|---------------------------------------------------------------|
| Project Name               | : Modular Taxi Stops Concept                                  |
| Project Place              | : General concept                                             |
| Customer Info              | : General concept                                             |
| Project Status             | : Concept projects are completed                              |
| <b>Construction Period</b> | : Depends on size and quantity                                |
| Project Includes           | : Different dimensions options - special production           |
| Construction System        | : Modular Steel Construction                                  |
|                            | Decorative and insulated                                      |
|                            | Fiber cement, glass, aluminium exterior cladding options      |
|                            | Fiber cement, GRP, stainless steel interior cladding options  |
|                            | Aluminium, stainless steel and ceramic floor cladding options |

TAKSİ