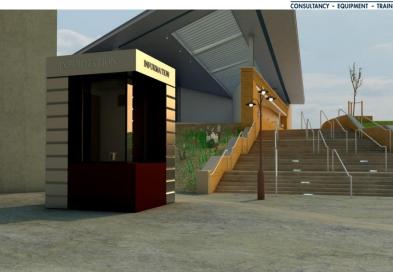

# **INFORMATION CABINETS**

| Brand                      | : True Design                                                 |
|----------------------------|---------------------------------------------------------------|
| Project Name               | : Modular Information Cabinets Concept                        |
| Project Place              | : General concept                                             |
| Customer Info              | : General concept                                             |
| Project Status             | : Concept projects are completed                              |
| <b>Construction Period</b> | : Depends on size and quantity                                |
| Project Includes           | : Different dimensions options - special production           |
| Construction System        | : Modular Steel Construction                                  |
|                            | Decorative and insulated                                      |
|                            | Fiber cement, glass, aluminium exterior cladding options      |
|                            | Fiber cement, GRP, stainless steel interior cladding options  |
|                            | Aluminium, stainless steel and ceramic floor cladding options |