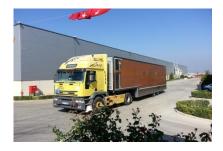

Modular decorative GRP cladding

Modular platform floor and decorative floor cladding

| Brand                      | : True Design                                        |
|----------------------------|------------------------------------------------------|
| Project Name               | : Mobile Truck City Toilet                           |
| Project Place              | : İzmir / Turkey                                     |
| Customer Info              | : İzmir Municipality                                 |
| Project Status             | : Completed                                          |
| <b>Construction Period</b> | : 2 months                                           |
| Project Includes           | : 7 m2                                               |
|                            | Single cabinet                                       |
|                            | European style toilet and wash basin                 |
| Construction System        | : Modular Steel Construction                         |
|                            | Modular platform floor and decorative floor cladding |
|                            | Interior stainless steel cladding                    |
|                            | Exterior stainless steel and aluminium wood cladding |
|                            | Ventilation, hand dryers, decorative lamps           |
|                            |                                                      |