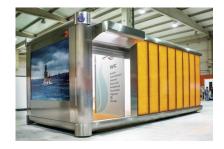

#### URBAN PROJECTS • City Furnitures • City Toilets

| Brand                      | : True Design                                                |
|----------------------------|--------------------------------------------------------------|
| Project Name               | : Modular City Toilet                                        |
| Project Place              | : İstanbul / Turkey                                          |
| Customer Info              | : İstanbul Municipality                                      |
| Project Status             | : Completed                                                  |
| <b>Construction Period</b> | : 2 months                                                   |
| Project Includes           | : 10 m2 - 2 cabinets                                         |
|                            | Cabinets for men, women                                      |
|                            | European style toilet and wash basins                        |
| Construction System        | : Modular Steel Construction                                 |
|                            | Modular platform floor and decorative floor cladding         |
|                            | Modular interior decorative GRP cladding                     |
|                            | Exterior stainless steel cladding                            |
|                            | Ventilation, air conditioning, hand dryers, decorative lamps |