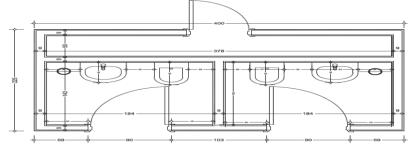

|
| Project Includes    | : 9 m2 - two cabinets                                         |
|                     | Options for squat and european style toilet                   |
|                     | Wash basins                                                   |
| Construction System | : Modular Steel Construction                                  |
|                     | Decorative and insulated                                      |
|                     | Fiber cement, glass, aluminium exterior cladding options      |
|                     | Fiber cement, GRP, stainless steel interior cladding options  |
|                     | Aluminium, stainless steel and ceramic floor cladding options |
|                     |                                                               |





### **TOILET (THREE CABINETS)**





# FOOD KIOSKS





| Brand               | : True Design                                                 |
|---------------------|---------------------------------------------------------------|
| Project Name        | : Modular Kiosks Concept                                      |
| Project Place       | : General concept                                             |
| Customer Info       | : General concept                                             |
| Project Status      | : Concept projects are completed                              |
| Construction Period | : Depends on size and quantity                                |
| Project Includes    | : Different dimensions options - special production           |
| Construction System | : Modular Stee