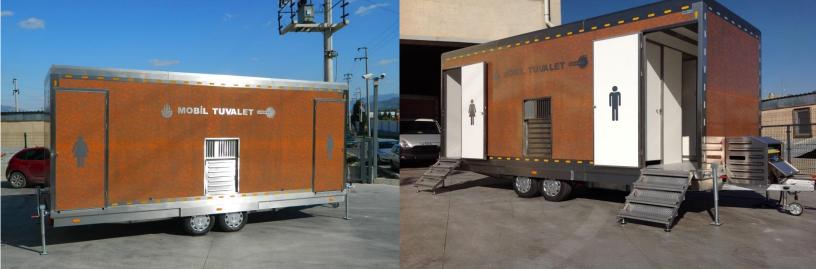

| Brand                      | : True Design                                        |
|----------------------------|------------------------------------------------------|
| Project Name               | : Mobile Trailer City Toilet                         |
| Project Place              | : İstanbul / Turkey                                  |
| Customer Info              | : İstanbul Municipality                              |
| Project Status             | : Completed                                          |
| <b>Construction Period</b> | : 3 months                                           |
| Project Includes           | : 16 m2 - 4 cabinets                                 |
|                            | Cabinets for men and women                           |
|                            | European style toilet and wash basins                |
| <b>Construction System</b> | : Modular Steel and Monoblock Panel Construction     |
|                            | Insulated monoblock GRP Composite panels             |
|                            | Modular platform floor and decorative floor cladding |
|                            | Modular decorative GRP cladding                      |
|                            | Air conditioning, hand dryers, decorative lamps      |
|                            | Jenerator, clean and waster water tanks              |
|                            |                                                      |