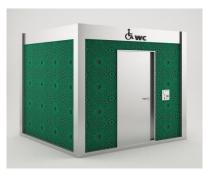

# TOILET (SINGLE CABINET)

| Brand               | : True Design                                                 |
|---------------------|---------------------------------------------------------------|
|                     | 5                                                             |
| Project Name        | : Modular City Toilet                                         |
| Project Place       | : General concept                                             |
| Customer Info       | : General concept                                             |
| Project Status      | : Concept projects are completed                              |
| Construction Period | : Depends on size and quantity                                |
| Project Includes    | : 5,5 m2 - single cabinet                                     |
|                     | Options for squat and european style toilet                   |
|                     | Wash basins                                                   |
| Construction System | : Modular Steel Construction                                  |
|                     | Decorative and insulated                                      |
|                     | Fiber cement, glass, aluminium exterior cladding options      |
|                     | Fiber cement, GRP, stainless steel interior cladding options  |
|                     | Aluminium, stainless steel and ceramic floor cladding options |
|                     |                                                               |