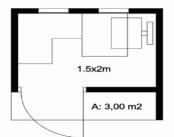

# TOILET (SINGLE CABINET)

| Brand               | : True Design                                                 |
|---------------------|---------------------------------------------------------------|
|                     | 5                                                             |
| Project Name        | : Modular City Toilet                                         |
| Project Place       | : General concept                                             |
| Customer Info       | : General concept                                             |
| Project Status      | : Concept projects are completed                              |
| Construction Period | : Depends on size and quantity                                |
| Project Includes    | : 5,5 m2 - single cabinet                                     |
|                     | Options for squat and european style toilet                   |
|                     | Wash basins                                                   |
| Construction System | : Modular Steel Construction                                  |
|                     | Decorative and insulated                                      |
|                     | Fiber cement, glass, aluminium exterior cladding options      |
|                     | Fiber cement, GRP, stainless steel interior cladding options  |
|                     | Aluminium, stainless steel and ceramic floor cladding options |
|                     |                                                               |