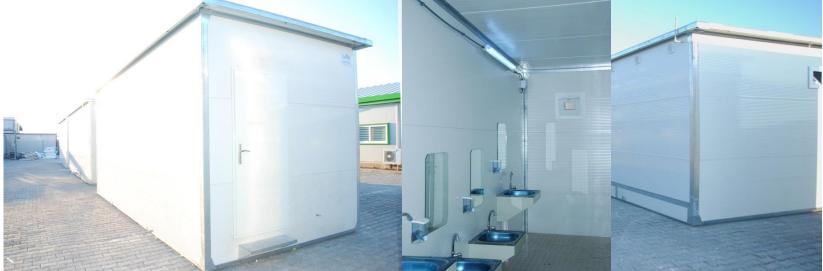

# **CAMP TOILETS**

| Brand               | : Quickit Sanitary                                 |
|---------------------|----------------------------------------------------|
| Project Name        | : Modular Camp Toilet                              |
| Project Place       | : Kilis / Turkey                                   |
| Customer Info       | : Qatar Charity and IHH JV                         |
| Project Status      | : Completed                                        |
| Construction Period | : 2 months                                         |
| Project Includes    | : 22 m2 - 7 cabinets                               |
|                     | Squat toilet, European style toilet and wash basin |
| Construction System | : Modular Steel and Sandwich Panel Construction    |
|                     | Heavy duty steel platform and fiber cement floor   |
|                     | Special form galvanised assembly profiles          |
|                     | Decorative insulated sandwich wall panels          |
|                     | Strengthen insulated sandwich panel roof           |
|                     | Aluminium floor cladding                           |
|                     |                                                    |