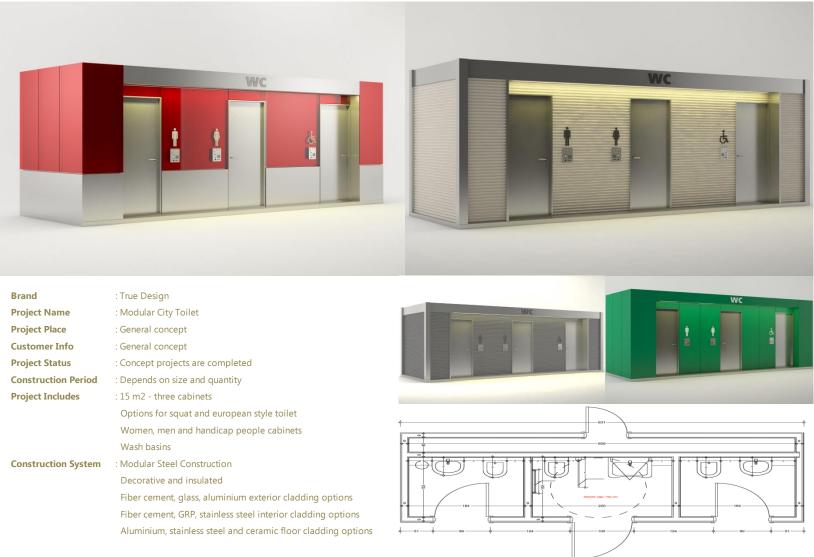

two cabinets                                         |
|                     | Options for squat and european style toilet                   |
|                     | Wash basins                                                   |
| Construction System | : Modular Steel Construction                                  |
|                     | Decorative and insulated                                      |
|                     | Fiber cement, glass, aluminium exterior cladding options      |
|                     | Fiber cement, GRP, stainless steel interior cladding options  |
|                     | Aluminium, stainless steel and ceramic floor cladding options |
|                     |                                                               |





### **TOILET (THREE CABINETS)**





# FOOD KIOSKS





| Brand               | : True Design                                                 |
|---------------------|---------------------------------------------------------------|
| Project Name        | : Modular Kiosks Concept                                      |
| Project Place       | : General concept                                             |
| Customer Info       | : General concept                                             |
| Project Status      | : Concept projects are completed                              |
| Construction Period | : Depends on size and quantity                                |
| Project Includes    | : Different dimensions options - special production           |
| Construction System | : Modular Steel Construction