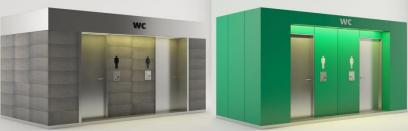

|
| Project Includes    | : 9 m2 - two cabinets                                         |
|                     | Options for squat and european style toilet                   |
|                     | Wash basins                                                   |
| Construction System | : Modular Steel Construction                                  |
|                     | Decorative and insulated                                      |
|                     | Fiber cement, glass, aluminium exterior cladding options      |
|                     | Fiber cement, GRP, stainless steel interior cladding options  |
|                     | Aluminium, stainless steel and ceramic floor cladding options |
|                     |                                                               |





### **TOILET (THREE CABINETS)**





# FOOD KIOSKS





| Brand               | : True Design                                                 |
|---------------------|---------------------------------------------------------------|
| Project Name        | : Modular Kiosks Concept                                      |
| Project Place       | : General concept                                             |
| Customer Info       | : General concept                                             |
| Project Status      | : Concept projects are completed                              |
| Construction Period | : Depends on size and quantity                                |
| Project Includes    | : Different dimensions options - special production           |
| Construction System | : Modular St