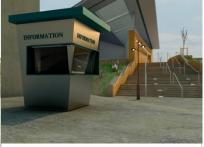

# **INFORMATION CABINETS**

| Brand                      | : True Design                                                 |
|----------------------------|---------------------------------------------------------------|
| Project Name               | : Modular Information Cabinets Concept                        |
| Project Place              | : General concept                                             |
| Customer Info              | : General concept                                             |
| Project Status             | : Concept projects are completed                              |
| <b>Construction Period</b> | : Depends on size and quantity                                |
| Project Includes           | : Different dimensions options - special production           |
| Construction System        | : Modular Steel Construction                                  |
|                            | Decorative and insulated                                      |
|                            | Fiber cement, glass, aluminium exterior cladding options      |
|                            | Fiber cement, GRP, stainless steel interior cladding options  |
|                            | Aluminium, stainless steel and ceramic floor cladding options |