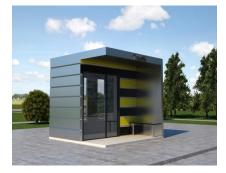

# **TOILET (TWO CABINETS)**

WC

111

1=

| Brand               | : True Design                                                 |
|---------------------|---------------------------------------------------------------|
| Project Name        | : Modular City Toilet                                         |
| Project Place       | : General concept                                             |
| Customer Info       | : General concept                                             |
| Project Status      | : Concept projects are completed                              |
| Construction Period | : Depends on size and quantity                                |
| Project Includes    | : 9 m2 - two cabinets                                         |
|                     | Options for squat and european style toilet                   |
|                     | Wash basins                                                   |
| Construction System | : Modular Steel Construction                                  |
|                     | Decorative and insulated                                      |
|                     | Fiber cement, glass, aluminium exterior cladding options      |
|                     | Fiber cement, GRP, stainless steel interior cladding options  |
|                     | Aluminium, stainless steel and ceramic floor cladding options |
|                     |                                                               |