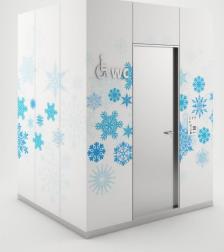

# **CAMP TOILETS**

| Brand               | : Quickit Sanitary                                 |
|---------------------|----------------------------------------------------|
| Project Name        | : Modular Camp Toilet                              |
| Project Place       | : Kilis / Turkey                                   |
| Customer Info       | : Qatar Charity and IHH JV                         |
| Project Status      | : Completed                                        |
| Construction Period | : 2 months                                         |
| Project Includes    | : 22 m2 - 7 cabinets                               |
|                     | Squat toilet, European style toilet and wash basin |
| Construction System | : Modular Steel and Sandwich Panel Construction    |
|                     | Heavy duty steel platform and fiber cement floor   |
|                     | Special form galvanised assembly profiles          |
|                     | Decorative insulated sandwich wall panels          |
|                     | Strengthen insulated sandwich panel roof           |
|                     | Aluminium floor cladding                           |
|                     |                                                    |

#### **CAMP SHOWER**