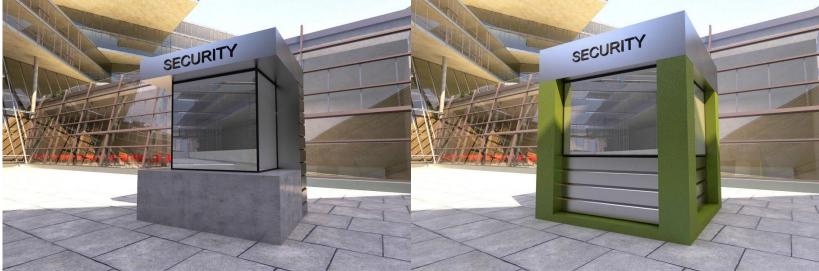

### **SECURITY CABINETS**

| Brand               | : True Design                                                 |
|---------------------|---------------------------------------------------------------|
| Project Name        | : Modular Security Cabinets Concept                           |
| Project Place       | : General concept                                             |
| Customer Info       | : General concept                                             |
| Project Status      | : Concept projects are completed                              |
| Construction Period | : Depends on size and quantity                                |
| Project Includes    | : Different dimensions options - special production           |
| Construction System | : Modular Steel Construction                                  |
|                     | Decorative and insulated                                      |
|                     | Fiber cement, glass, aluminium exterior cladding options      |
|                     | Fiber cement, GRP, stainless steel interior cladding options  |
|                     | Aluminium, stainless steel and ceramic floor cladding options |