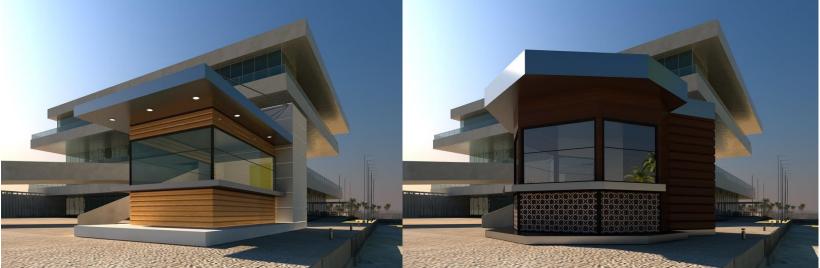

# FOOD KIOSKS

| Brand               | : True Design                                                 |
|---------------------|---------------------------------------------------------------|
| Project Name        | : Modular Kiosks Concept                                      |
| Project Place       | : General concept                                             |
| Customer Info       | : General concept                                             |
| Project Status      | : Concept projects are completed                              |
| Construction Period | : Depends on size and quantity                                |
| Project Includes    | : Different dimensions options - special production           |
| Construction System | : Modular Steel Construction                                  |
|                     | Decorative and insulated                                      |
|                     | Fiber cement, glass, aluminium exterior cladding options      |
|                     | Fiber cement, GRP, stainless steel interior cladding options  |
|                     | Aluminium, stainless steel and ceramic floor cladding options |