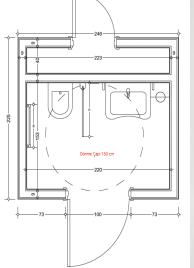

# TOILET (SINGLE CABINET)

| Brand               | : True Design                                                 |
|---------------------|---------------------------------------------------------------|
|                     | 5                                                             |
| Project Name        | : Modular City Toilet                                         |
| Project Place       | : General concept                                             |
| Customer Info       | : General concept                                             |
| Project Status      | : Concept projects are completed                              |
| Construction Period | : Depends on size and quantity                                |
| Project Includes    | : 5,5 m2 - single cabinet                                     |
|                     | Options for squat and european style toilet                   |
|                     | Wash basins                                                   |
| Construction System | : Modular Steel Construction                                  |
|                     | Decorative and insulated                                      |
|                     | Fiber cement, glass, aluminium exterior cladding options      |
|                     | Fiber cement, GRP, stainless steel interior cladding options  |
|                     | Aluminium, stainless steel and ceramic floor cladding options |
|                     |                                                               |