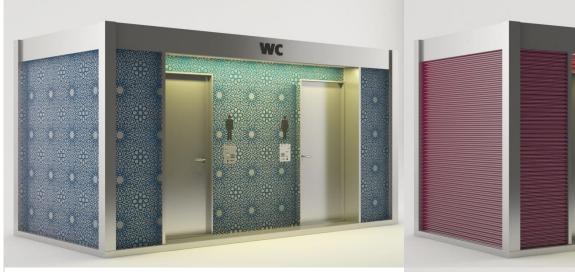

# **TOILET (TWO CABINETS)**

WC

111

1=

| Brand               | : True Design                                                 |
|---------------------|---------------------------------------------------------------|
| Project Name        | : Modular City Toilet                                         |
| Project Place       | : General concept                                             |
| Customer Info       | : General concept                                             |
| Project Status      | : Concept projects are completed                              |
| Construction Period | : Depends on size and quantity                                |
| Project Includes    | : 9 m2 - two cabinets                                         |
|                     | Options for squat and european style toilet                   |
|                     | Wash basins                                                   |
| Construction System | : Modular Steel Construction                                  |
|                     | Decorative and insulated                                      |
|                     | Fiber cement, glass, aluminium exterior cladding options      |
|                     | Fiber cement, GRP, stainless steel interior cladding options  |
|                     | Aluminium, stainless steel and ceramic floor cladding options |
|                     |                                                               |