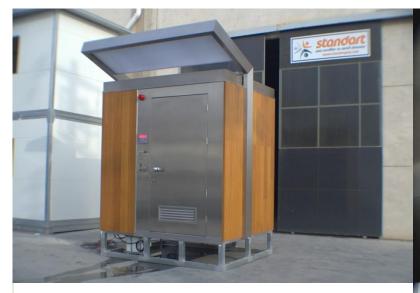

Modular decorative GRP cladding

Modular platform floor and decorative floor cladding

| Brand                      | : True Design                                        |
|----------------------------|------------------------------------------------------|
| Project Name               | : Mobile Truck City Toilet                           |
| Project Place              | : İzmir / Turkey                                     |
| Customer Info              | : İzmir Municipality                                 |
| Project Status             | : Completed                                          |
| <b>Construction Period</b> | : 2 months                                           |
| Project Includes           | : 7 m2                                               |
|                            | Single cabinet                                       |
|                            | European style toilet and wash basin                 |
| Construction System        | : Modular Steel Construction                         |
|                            | Modular platform floor and decorative floor cladding |
|                            | Interior stainless steel cladding                    |
|                            | Exterior stainless steel and aluminium wood cladding |
|                            | Ventilation, hand dryers, decorative lamps           |
|                            |                                                      |