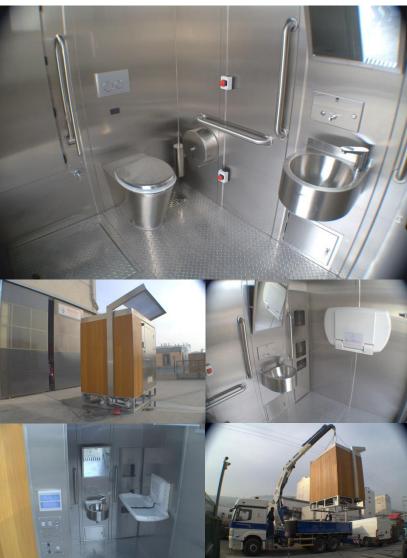

Modular decorative GRP cladding

Modular platform floor and decorative floor cladding

| Brand                      | : True Design                                        |
|----------------------------|------------------------------------------------------|
| Project Name               | : Mobile Truck City Toilet                           |
| Project Place              | : İzmir / Turkey                                     |
| Customer Info              | : İzmir Municipality                                 |
| Project Status             | : Completed                                          |
| <b>Construction Period</b> | : 2 months                                           |
| Project Includes           | : 7 m2                                               |
|                            | Single cabinet                                       |
|                            | European style toilet and wash basin                 |
| Construction System        | : Modular Steel Construction                         |
|                            | Modular platform floor and decorative floor cladding |
|                            | Interior stainless steel cladding                    |
|                            | Exterior stainless steel and aluminium wood cladding |
|                            | Ventilation, hand dryers, decorative lamps           |
|                            |                                                      |