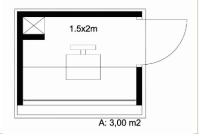

# TOILET (SINGLE CABINET)

| Brand               | : True Design                                                 |
|---------------------|---------------------------------------------------------------|
|                     | 5                                                             |
| Project Name        | : Modular City Toilet                                         |
| Project Place       | : General concept                                             |
| Customer Info       | : General concept                                             |
| Project Status      | : Concept projects are completed                              |
| Construction Period | : Depends on size and quantity                                |
| Project Includes    | : 5,5 m2 - single cabinet                                     |
|                     | Options for squat and european style toilet                   |
|                     | Wash basins                                                   |
| Construction System | : Modular Steel Construction                                  |
|                     | Decorative and insulated                                      |
|                     | Fiber cement, glass, aluminium exterior cladding options      |
|                     | Fiber cement, GRP, stainless steel interior cladding options  |
|                     | Aluminium, stainless steel and ceramic floor cladding options |
|                     |                                                               |