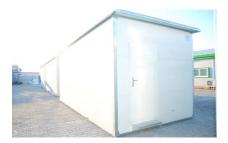

| Brand                      | : True Design                                        |
|----------------------------|------------------------------------------------------|
| Project Name               | : Mobile Trailer City Toilet                         |
| Project Place              | : İstanbul / Turkey                                  |
| Customer Info              | : İstanbul Municipality                              |
| Project Status             | : Completed                                          |
| <b>Construction Period</b> | : 3 months                                           |
| Project Includes           | : 16 m2 - 4 cabinets                                 |
|                            | Cabinets for men and women                           |
|                            | European style toilet and wash basins                |
| <b>Construction System</b> | : Modular Steel and Monoblock Panel Construction     |
|                            | Insulated monoblock GRP Composite panels             |
|                            | Modular platform floor and decorative floor cladding |
|                            | Modular decorative GRP cladding                      |
|                            | Air conditioning, hand dryers, decorative lamps      |
|                            | Jenerator, clean and waster water tanks              |
|                            |                                                      |

10

**Construction System** 

: Modular Steel and Monoblock Panel Construction Insulated monoblock GRP Composite panels

Air conditioning, hand dryers, decorative lamps Jenerator, clean and waster water tanks

Modular decorative GRP cladding

Modular platform floor and decorative floor cladding

| Brand                      | : True Design                                        |
|----------------------------|------------------------------------------------------|
| Project Name               | : Mobile Truck City Toilet                           |
| Project Place              | : İzmir / Turkey                                     |
| Customer Info              | : İzmir Municipality                                 |
| Project Status             | : Completed                                          |
| <b>Construction Period</b> | : 2 months                                           |
| Project Includes           | : 7 m2                                               |
|                            | Single cabinet                                       |
|                            | European style toilet and wash basin                 |
| Construction System        | : Modular Steel Construction                         |
|                            | Modular platform floor and decorative floor cladding |
|                            | Interior stainless steel cladding                    |
|                            | Exterior stainless steel and aluminium wood cladding |
|                            | Ventilation, hand dryers, decorative lamps           |
|                            |                                                      |