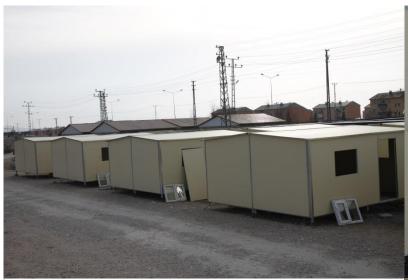

## **CAMP BUILDING PROJECTS**

• Refugee Camps • Labor Accomodation Camps • Military Camps

Brand : Devotra

Project Name : Refugee Camp

Project Place : Elbeyli - Kilis / Turkey

Customer Info : IICO and IHH JV

Project Status : Completed

Construction Period : 4 months

**Project Includes** : 1015 pcs - 21 m2 2 rooms living units

2 pcs - School 1250 m2 - 20 classrooms

4 pcs - Clinic 300 m2 2 pcs - Mosque 300 m2

**Construction System** : Modular Kit Systems

Heavy duty steel platform and fiber cement floor Special form galvanised assembly profiles

Decorative insulated GRP composite wall panels Strengthen insulated GRP composite panel roof Doors, windows, electricty, PVC floor cladding