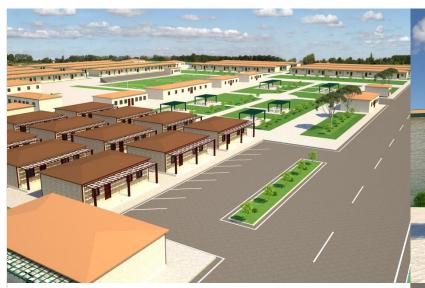

Doors, windows, electricty, PVC floor cladding

Brand : Devotra

**Project Name** : Refugee and Labor Camp

Project Place : Siccu / Syria

Customer Info : Qatar Charity - Qatar RAF - IMDAAD UK - Human Appeal UK - IHH JV

Project Status : Ongoing
Construction Period : 5 months

**Project Includes** : 400 pcs - 15 m2 1 room living units

600 pcs - 17,5 m2 2 room living units

 $2~\mathrm{pcs}$  - School 1000 m2 2 Storey /  $2~\mathrm{pcs}$  - Mosque 220 m2

2 pcs - Clinic 120 m2 / 40 pcs - Classrooms 25 m2 3 pcs - Warehouse 120 m2 / 3 pcs - Security 36 m2

Construction System : Modular Light Steel and Panel Kit Systems

. Modular Light Steer and Farier Kit Systems

Heavy duty steel platform and fiber cement floor Special form galvanised assembly profiles

Decorative insulated sandwich wall panels
Strengthen insulated sandwich panel roof
Doors, windows, electricty, PVC floor cladding