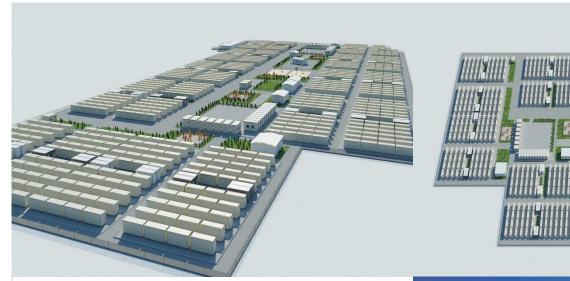

## **LABOR ACCOMODATION CAMPS**

**Project Status**: Project work completed - to be started soon.

Construction Period : 5 months

**Project Includes** : 22 pcs - 576 m2 3 rooms houses

30 pcs - 96 m2 2 rooms manager houses / 3 pcs - 176 m2 manager houses 12 pcs - 96 m2 2 rooms guest houses / 1 pc - 180 m2 religious center 1 pc - 180 m2 clinic / 1 pc - 840 m2 school / 2 pcs - 128 m2 pool house 1 pc - 128 m2 shop / 1 pc - 256 m2 restaurant / 1 pc - 128 m2 club 1 pc - 128 m2 market / 1 pc - 128 m2 police house / 1 pc 56 m2 shop

**Construction System**: Modular Light Steel and Panel Kit Systems

Heavy duty steel platform and fiber cement floor Special form galvanised assembly profiles Decorative insulated sandwich wall panels Strengthen insulated sandwich panel roof Doors, windows, electricty, PVC floor cladding