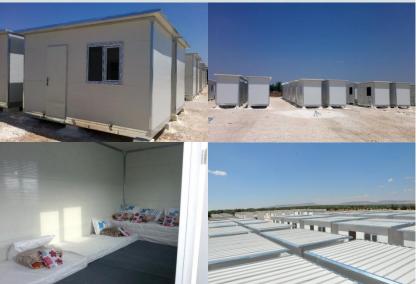

## **CAMP BUILDING PROJECTS**

• Refugee Camps • Labor Accomodation Camps • Military Camps

Brand : Devotra

Project Name : Refugee Camp

Project Place : Elbeyli - Kilis / Turkey

Customer Info : IICO and IHH JV

Project Status : Completed

Construction Period : 4 months

**Project Includes** : 1015 pcs - 21 m2 2 rooms living units

2 pcs - School 1250 m2 - 20 classrooms

4 pcs - Clinic 300 m2 2 pcs - Mosque 300 m2

**Construction System** : Modular Kit Systems

Heavy duty steel platform and fiber cement floor Special form galvanised assembly profiles

Decorative insulated GRP composite wall panels Strengthen insulated GRP composite panel roof Doors, windows, electricty, PVC floor cladding