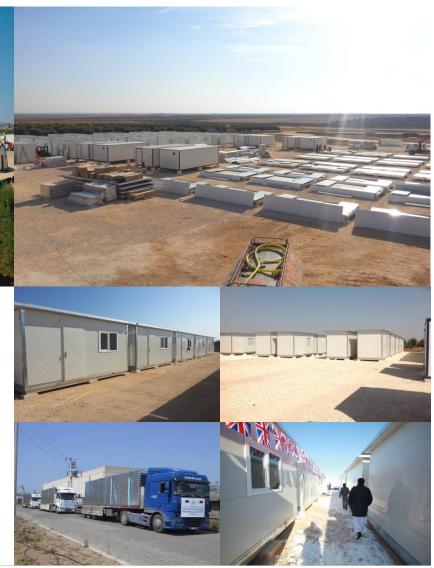

Doors, windows, electricty, PVC floor cladding

Brand : Devotra

**Project Name** : Refugee and Labor Camp

Project Place : Siccu / Syria

Customer Info : Qatar Charity - Qatar RAF - IMDAAD UK - Human Appeal UK - IHH JV

Project Status : Ongoing
Construction Period : 5 months

**Project Includes** : 400 pcs - 15 m2 1 room living units

600 pcs - 17,5 m2 2 room living units

 $2~\mathrm{pcs}$  - School 1000 m2 2 Storey /  $2~\mathrm{pcs}$  - Mosque 220 m2

2 pcs - Clinic 120 m2 / 40 pcs - Classrooms 25 m2 3 pcs - Warehouse 120 m2 / 3 pcs - Security 36 m2

Construction System : Modular Light Steel and Panel Kit Systems

. Modular Light Steer and Farier Kit Systems

Heavy duty steel platform and fiber cement floor Special form galvanised assembly profiles

Decorative insulated sandwich wall panels
Strengthen insulated sandwich panel roof
Doors, windows, electricty, PVC floor cladding