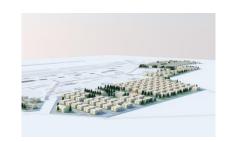

## **LABOR ACCOMODATION CAMPS**

**Project Status**: Project work completed - to be started soon.

Construction Period : 5 months

**Project Includes** : 22 pcs - 576 m2 3 rooms houses

30 pcs - 96 m2 2 rooms manager houses / 3 pcs - 176 m2 manager houses 12 pcs - 96 m2 2 rooms guest houses / 1 pc - 180 m2 religious center 1 pc - 180 m2 clinic / 1 pc - 840 m2 school / 2 pcs - 128 m2 pool house 1 pc - 128 m2 shop / 1 pc - 256 m2 restaurant / 1 pc - 128 m2 club 1 pc - 128 m2 market / 1 pc - 128 m2 police house / 1 pc 56 m2 shop

**Construction System**: Modular Light Steel and Panel Kit Systems

Heavy duty steel platform and fiber cement floor Special form galvanised assembly profiles Decorative insulated sandwich wall panels Strengthen insulated sandwich panel roof Doors, windows, electricty, PVC floor cladding