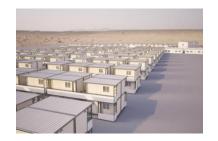

Doors, windows, electricty, PVC floor cladding

Brand : Devotra

**Project Name** : Refugee and Labor Camp

Project Place : Siccu / Syria

Customer Info : Qatar Charity - Qatar RAF - IMDAAD UK - Human Appeal UK - IHH JV

Project Status : Ongoing
Construction Period : 5 months

**Project Includes** : 400 pcs - 15 m2 1 room living units

600 pcs - 17,5 m2 2 room living units

 $2~\mathrm{pcs}$  - School 1000 m2 2 Storey /  $2~\mathrm{pcs}$  - Mosque 220 m2

2 pcs - Clinic 120 m2 / 40 pcs - Classrooms 25 m2 3 pcs - Warehouse 120 m2 / 3 pcs - Security 36 m2

Construction System : Modular Light Steel and Panel Kit Systems

. Modular Light Steer and Farier Kit Systems