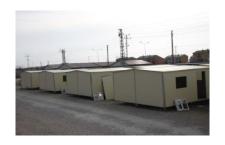

Brand : Devotra

Project Name : Refugee Camp

Project Place : Semmarin / Syria

Customer Info : Qatar Charity - Qatar RAF - IMDAAD UK - IHH JV

Project Status : Completed

Construction Period : 4 months

**Project Includes** : 700 pcs - 15 m2 1 room living units

40 pcs - WC and Shower Units - 7 cabinets each

2 pcs - Clinic 100 m2 20 pcs - Classrooms 25 m2

**Construction System** : Modular Kit Systems

Heavy duty steel platform and fiber cement floor Special form galvanised assembly profiles Decorative insulated sandwich wall panels Strengthen insulated sandwich panel roof Doors, windows, electricty, PVC floor cladding