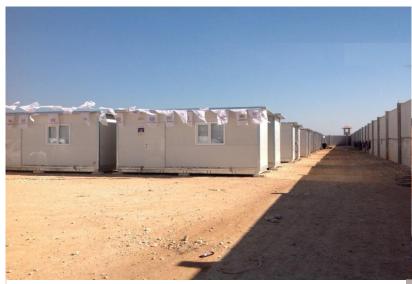

## **CAMP BUILDING PROJECTS**

• Refugee Camps • Labor Accomodation Camps • Military Camps

Brand : Devotra

Project Name : Refugee Camp

Project Place : Elbeyli - Kilis / Turkey

Customer Info : IICO and IHH JV

Project Status : Completed

Construction Period : 4 months

**Project Includes** : 1015 pcs - 21 m2 2 rooms living units

2 pcs - School 1250 m2 - 20 classrooms

4 pcs - Clinic 300 m2 2 pcs - Mosque 300 m2

**Construction System** : Modular Kit Systems

Heavy duty steel platform and fiber cement floor Special form galvanised assembly profiles

Decorative insulated GRP composite wall panels Strengthen insulated GRP composite panel roof Doors, windows, electricty, PVC floor cladding