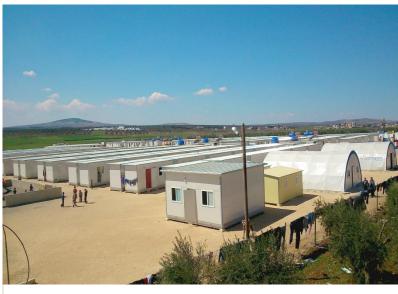

Project Name : Refugee Camp
Project Place : Babusselam / Syria

Customer Info : Int'l Human Appeal UK - IHH JV

Project Status : Completed

Construction Period : 1 months

**Project Includes** : 200 pcs - 15 m2 1 room living units

: 16 pcs - WC and Shower Units - 7 cabinets each

**Construction System** : Modular Kit Systems

Heavy duty steel platform and fiber cement floor Special form galvanised assembly profiles Decorative insulated sandwich wall panels Strengthen insulated sandwich panel roof Doors, windows, electricty, PVC floor cladding