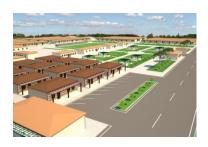

## **LABOR ACCOMODATION CAMPS**

**Project Status**: Project work completed - to be started soon.

Construction Period : 5 months

**Project Includes** : 22 pcs - 576 m2 3 rooms houses

30 pcs - 96 m2 2 rooms manager houses / 3 pcs - 176 m2 manager houses 12 pcs - 96 m2 2 rooms guest houses / 1 pc - 180 m2 religious center 1 pc - 180 m2 clinic / 1 pc - 840 m2 school / 2 pcs - 128 m2 pool house 1 pc - 128 m2 shop / 1 pc - 256 m2 restaurant / 1 pc - 128 m2 club 1 pc - 128 m2 market / 1 pc - 128 m2 police house / 1 pc 56 m2 shop

**Construction System**: Modular Light Steel and Panel Kit Systems

Heavy duty steel platform and fiber cement floor Special form galvanised assembly profiles Decorative insulated sandwich wall panels Strengthen insulated sandwich panel roof Doors, windows, electricty, PVC floor cladding