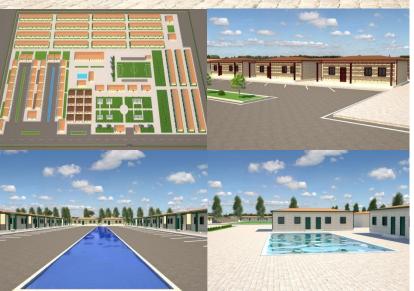

## **LABOR ACCOMODATION CAMPS**

**Project Status**: Project work completed - to be started soon.

Construction Period : 5 months

**Project Includes** : 22 pcs - 576 m2 3 rooms houses

30 pcs - 96 m2 2 rooms manager houses / 3 pcs - 176 m2 manager houses 12 pcs - 96 m2 2 rooms guest houses / 1 pc - 180 m2 religious center 1 pc - 180 m2 clinic / 1 pc - 840 m2 school / 2 pcs - 128 m2 pool house 1 pc - 128 m2 shop / 1 pc - 256 m2 restaurant / 1 pc - 128 m2 club 1 pc - 128 m2 market / 1 pc - 128 m2 police house / 1 pc 56 m2 shop

**Construction System**: Modular Light Steel and Panel Kit Systems

Heavy duty steel platform and fiber cement floor Special form galvanised assembly profiles Decorative insulated sandwich wall panels Strengthen insulated sandwich panel roof Doors, windows, electricty, PVC floor cladding