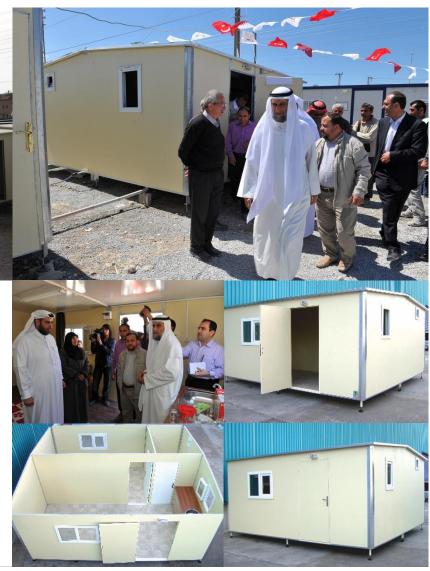

Brand : Devotra

Project Name : Refugee Camp

Project Place : Semmarin / Syria

Customer Info : Qatar Charity - Qatar RAF - IMDAAD UK - IHH JV

Project Status : Completed

Construction Period : 4 months

**Project Includes** : 700 pcs - 15 m2 1 room living units

40 pcs - WC and Shower Units - 7 cabinets each

2 pcs - Clinic 100 m2 20 pcs - Classrooms 25 m2

**Construction System** : Modular Kit Systems

Heavy duty steel platform and fiber cement floor Special form galvanised assembly profiles Decorative insulated sandwich wall panels Strengthen insulated sandwich panel roof Doors, windows, electricty, PVC floor cladding