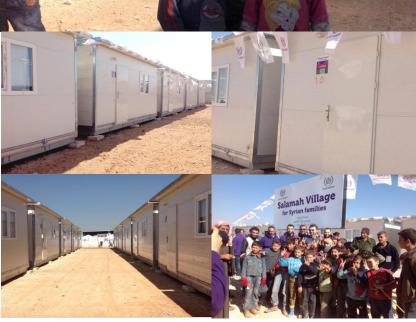

## **CAMP BUILDING PROJECTS**

• Refugee Camps • Labor Accomodation Camps • Military Camps

Brand : Devotra

Project Name : Refugee Camp

Project Place : Elbeyli - Kilis / Turkey

Customer Info : IICO and IHH JV

Project Status : Completed

Construction Period : 4 months

**Project Includes** : 1015 pcs - 21 m2 2 rooms living units

2 pcs - School 1250 m2 - 20 classrooms

4 pcs - Clinic 300 m2 2 pcs - Mosque 300 m2

**Construction System** : Modular Kit Systems

Heavy duty steel platform and fiber cement floor Special form galvanised assembly profiles

Decorative insulated GRP composite wall panels Strengthen insulated GRP composite panel roof Doors, windows, electricty, PVC floor cladding