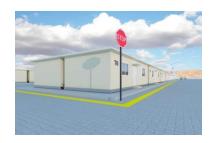

Brand : Devotra

Project Name : Refugee Camp

Project Place : Semmarin / Syria

Customer Info : Qatar Charity - Qatar RAF - IMDAAD UK - IHH JV

Project Status : Completed

Construction Period : 4 months

**Project Includes** : 700 pcs - 15 m2 1 room living units

40 pcs - WC and Shower Units - 7 cabinets each

2 pcs - Clinic 100 m2 20 pcs - Classrooms 25 m2

**Construction System** : Modular Kit Systems

Heavy duty steel platform and fiber cement floor Special form galvanised assembly profiles Decorative insulated sandwich wall panels Strengthen insulated sandwich panel roof Doors, windows, electricty, PVC floor cladding