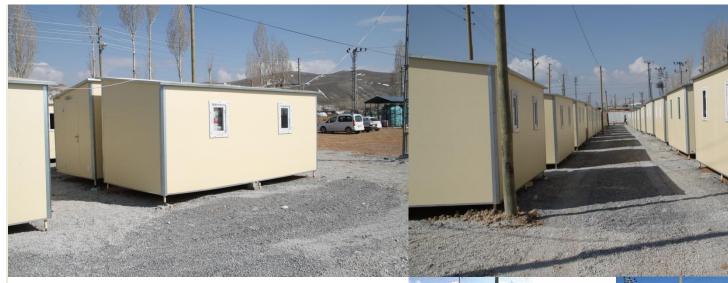

# **STAFF ACCOMODATION**

Brand : Devotra

Project Name : Labor Houses

Project Place : Holland

Customer Info :

Project Status : Completed

Construction Period : 3 month

**Project Includes** : 40 pcs - 40 m2 3 rooms living units

**Construction System** : Modular Kit Systems

Heavy duty steel platform and fiber cement floor

Special form galvanised assembly profiles

Decorative insulated GRP composite wall panels

Strengthen insulated GRP composite panel roof

Doors, windows, electricty, PVC floor cladding

Brand : Devotra

**Project Name** : Refugee and Labor Camp

Project Place : Siccu / Syria

Customer Info : Qatar Charity - Qatar RAF - IMDAAD UK - Human Appeal UK - IHH JV