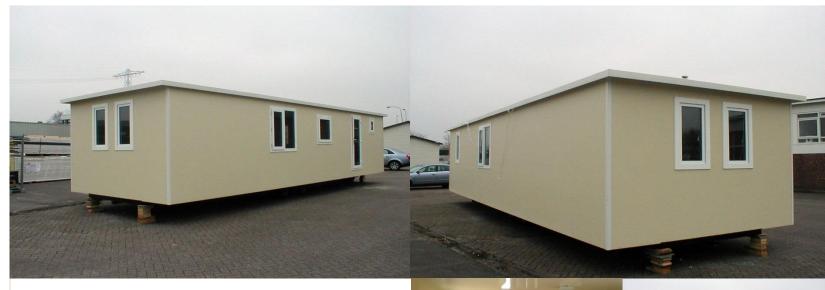

# **STAFF ACCOMODATION**

Brand : Devotra

Project Name : Labor Houses

Project Place : Holland

Customer Info :

Project Status : Completed

Construction Period : 3 month

**Project Includes** : 40 pcs - 40 m2 3 rooms living units

**Construction System** : Modular Kit Systems

Heavy duty steel platform and fiber cement floor

Special form galvanised assembly profiles

Decorative insulated GRP composite wall panels

Strengthen insulated GRP composite panel roof

Doors, windows, electricty, PVC floor cladding

Brand : Devotra

**Project Name** : Refugee and Labor Camp

Project Place : Siccu / Syria

Customer Info : Qatar Charity - Qatar RAF - IMDAAD UK - Human Appeal UK - IHH JV