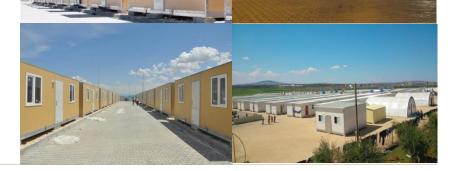

Brand : Devotra

Project Name : Refugee Camp

Project Place : Semmarin / Syria

Customer Info : Qatar Charity - Qatar RAF - IMDAAD UK - IHH JV

Project Status : Completed

Construction Period : 4 months

**Project Includes** : 700 pcs - 15 m2 1 room living units

40 pcs - WC and Shower Units - 7 cabinets each

2 pcs - Clinic 100 m2 20 pcs - Classrooms 25 m2

**Construction System** : Modular Kit Systems

Heavy duty steel platform and fiber cement floor Special form galvanised assembly profiles Decorative insulated sandwich wall panels Strengthen insulated sandwich panel roof Doors, windows, electricty, PVC floor cladding