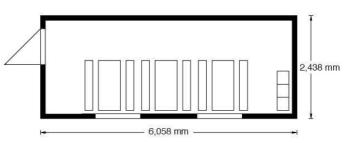

### Office-cabin BM 20'

### Dimensions (mm) and weights (kg):

| Туре   | external |       |        | internal |       |        |        |
|--------|----------|-------|--------|----------|-------|--------|--------|
|        | length   | width | height | length   | width | height | weight |
| BM 10' | 2,991    | 2,438 | 2,591  | 2,801    | 2,248 | 2,340  | 1,295  |
| BM 15' | 4,550    | 2,438 | 2,591  | 4,360    | 2,248 | 2,340  | 1,615  |
| BM20'  | 6,058    | 2,438 | 2,591  | 5,868    | 2,248 | 2,340  | 1,942  |
| BM30'  | 9,120    | 2,438 | 2,591  | 8,930    | 2,248 | 2,340  | 2,707  |