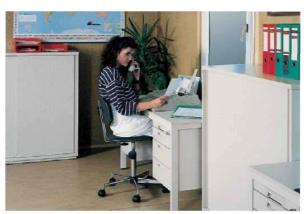

ality heat and sound insulation, E1 chipboard - laminated on both sides

### Floor:

welded PVC-floor, high quality heat and moisture insulation; load bearing capacity 2.5 kN/m² (max. pressure)



# **OFFICE- AND CREW-CABINS**

### Dimensions (mm) and weights (kg):

| Туре   | external |       |        | internal |       |        |        |
|--------|----------|-------|--------|----------|-------|--------|--------|
|        | length   | width | height | length   | width | height | weight |
| BM 10' | 2,991    | 2,438 | 2,591  | 2,801    | 2,248 | 2,340  | 1,295  |
| BM 15' | 4,550    | 2,438 | 2,591  | 4,360    | 2,248 | 2,340  | 1,615  |
| BM20'  | 6,058    | 2,438 | 2,591  | 5,868    | 2,248 | 2,340  | 1,942  |
| BM30'  | 9,120    | 2,438 | 2,591  | 8,930    | 2,248 | 2,340  | 2,707  |



### Office-cabin BM 20'





### Crew-cabin BM 20'





### Crew-cabin BM 20'



See technical description for further details. Subject to technical alterations.