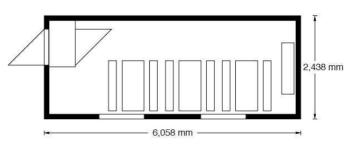

### Crew-cabin BM 20'

### Crew-cabin BM 20'

See technical description for further details. Subject to technical alterations.

### Dimensions (mm) and weights (kg):

| Туре   | external |       |        | internal |       |        |        |
|--------|----------|-------|--------|----------|-------|--------|--------|
|        | length   | width | height | length   | width | height | weight |
| BM 10' | 2,991    | 2,438 | 2,591  | 2,801    | 2,248 | 2,340  | 1,295  |
| BM 15' | 4,550    | 2,438 | 2,591  | 4,360    | 2,248 | 2,340  | 1,615  |
| BM20'  | 6,058    | 2,438 | 2,591  | 5,868    | 2,248 | 2,340  | 1,942  |
| BM30'  | 9,120    | 2,438 | 2,591  | 8,930    | 2,248 | 2,340  | 2,707  |