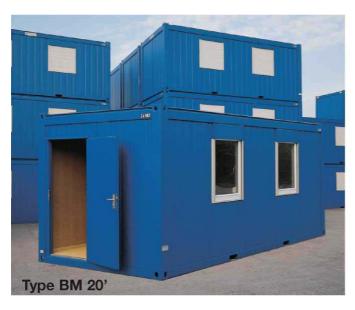

## **OFFICE- AND CREW-CABINS**



# The DEVOTRA-system saves time, space and money.



**Type BM 10'** 

Our office- and crew-cabins match ISO dimensions and have therefore many advantages: a stable frame construction and interchangeable wall panels.



#### Frame:

solid steel frame construction with welded corner casts and fork-lift pockets as well as recessed CEE connectors

#### Roof:

galvanised steel sheet, roof pitch 1.5%, high quality heat insulation, load bearing capacity 1.5 kN/m² (max. pressure)

### Wall panels:

galvanised steel sheet outside, high quality heat and sound insulation, E1 chipboard - laminated on both sides

### Floor:

welded PVC-floor, high quality heat and moisture insulation; load bearing capacity 2.5 kN/m² (max. pressure)



# **OFFICE- AND CREW-CABINS**

### Dimensions (mm) and weights (k