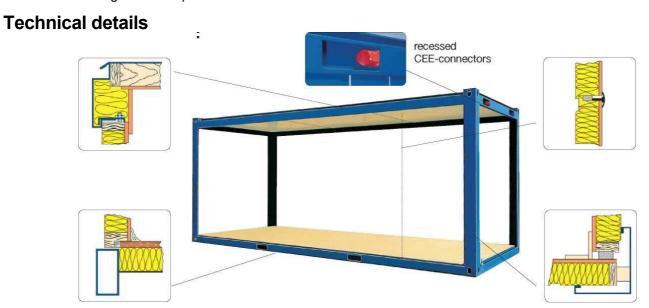

#### Frame:

solid steel frame construction with welded corner casts and fork-lift pockets as well as recessed CEE connectors

#### Roof:

galvanised steel sheet, roof pitch 1.5%, high quality heat insulation, load bearing capacity 1.5 kN/m² (max. pressure)

### Wall panels:

galvanised steel sheet outside, high quality heat and sound insulation, E1 chipboard - laminated on both sides

### Floor:

welded PVC-floor, high quality heat and moisture insulation; load bearing capacity 2.5 kN/m² (max. pressure)