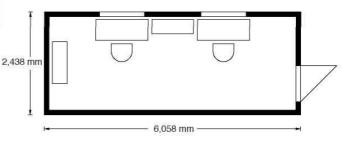

tion, E1 chipboard - laminated on both sides

### Floor:

welded PVC-floor, high quality heat and moisture insulation; load bearing capacity 2.5 kN/m² (max. pressure)



# **OFFICE- AND CREW-CABINS**

### Dimensions (mm) and weights (kg):

| Туре   | external |       |        | internal |       |        |        |
|--------|----------|-------|--------|----------|-------|--------|--------|
|        | length   | width | height | length   | width | height | weight |
| BM 10' | 2,991    | 2,438 | 2,591  | 2,801    | 2,248 | 2,340  | 1,295  |
| BM 15' | 4,550    | 2,438 | 2,591  | 4,360    | 2,248 | 2,340  | 1,615  |
| BM20'  | 6,058    | 2,438 | 2,591  | 5,868    | 2,248 | 2,340  | 1,942  |
| BM30'  | 9,120    | 2,438 | 2,591  | 8,930    | 2,248 | 2,340  | 2,707  |



### Office-cabin BM 20'





### Crew-cabin BM 20'





### Crew-cabin BM 20'



See technical description for further details. Subject to technical alterations.